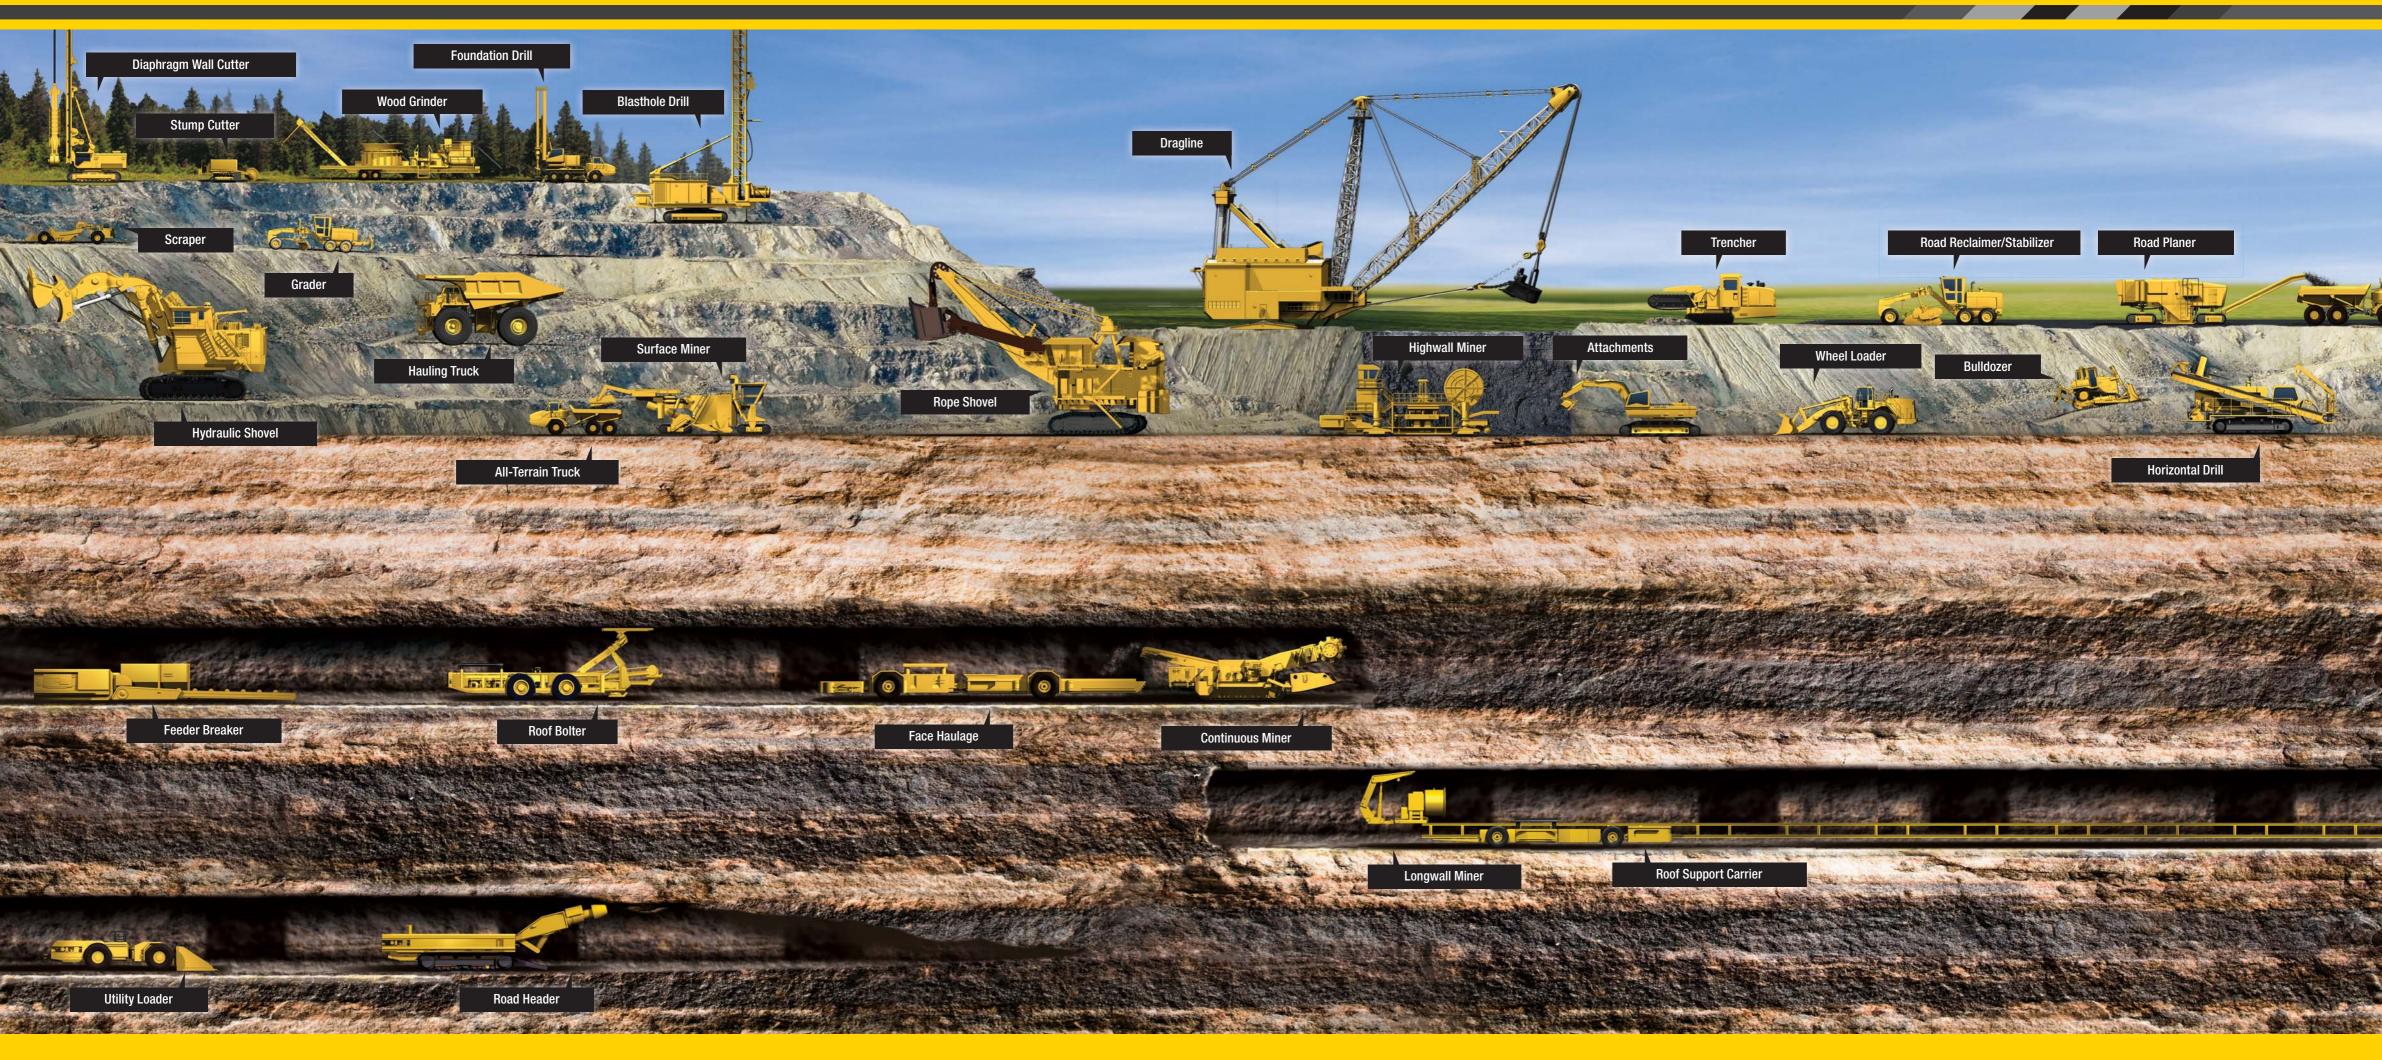

## Wear and Tooling Solutions for Your Earthworks Equipment

| Underground Mining | 2        |          | <i>~</i> |                    | Same C |
|--------------------|----------|----------|----------|--------------------|--------|
|                    | Conicals | Crushers | Radials  | Cutting<br>Systems | Drums  |
| Longwall Miner     | •        |          | •        | •                  | •      |
| Continuous Miner   | •        |          | •        | •                  | •      |
| Highwall Miner     | •        |          | •        | •                  | •      |
| Road Header        | •        |          |          | •                  | •      |
| Roof Bolter        |          |          |          |                    |        |
| Feeder Breaker     |          | •        |          |                    |        |
| Face Haulage       |          |          |          |                    |        |
| Utility Loader     |          |          |          |                    |        |

|                  | CLAs | Core<br>Breakers | Roof Drill<br>Bits | Augers and<br>Drilling Systems | Wear<br>Solutions | Accessories |
|------------------|------|------------------|--------------------|--------------------------------|-------------------|-------------|
| Longwall Miner   |      |                  |                    |                                | •                 | •           |
| Continuous Miner | •    | •                |                    |                                | •                 | •           |
| Highwall Miner   | •    | •                |                    |                                | •                 | •           |
| Road Header      |      |                  |                    |                                |                   |             |
| Roof Bolter      |      |                  | •                  | •                              |                   | •           |
| Feeder Breaker   |      |                  |                    |                                | •                 |             |
| Face Haulage     |      |                  |                    |                                | ٠                 |             |
| Utility Loader   |      |                  |                    |                                | •                 |             |

| Road<br>Rehabilitation    | Conicals | Flat<br>Teeth | Cutting Systems | Drums | Accessories | Planer Blades |
|---------------------------|----------|---------------|-----------------|-------|-------------|---------------|
| Road Planer               | •        |               | •               | •     | •           | •             |
| Road Reclaimer/Stabilizer | •        | •             |                 | •     | •           | •             |
| Attachments               | •        |               |                 | •     |             | •             |
| Bulldozer                 |          |               |                 |       |             |               |

|                           |               |               |                     |                   | 4              |                   |
|---------------------------|---------------|---------------|---------------------|-------------------|----------------|-------------------|
|                           | Kicker Plates | Track<br>Pads | Conveyor<br>Rollers | Conveyor<br>Belts | Power<br>Belts | Wear<br>Solutions |
| Road Planer               | •             | •             | •                   | •                 | •              | •                 |
| Road Reclaimer/Stabilizer | •             | •             | •                   | •                 | •              | •                 |
| Attachments               | •             |               |                     |                   |                | •                 |
| Bulldozer                 |               |               |                     |                   |                | •                 |

| Trenching | Conicals | Cutting<br>Systems | 9 |
|-----------|----------|--------------------|---|
| Trencher  | •        | •                  |   |

| Forestry     | Conicals | Cutting<br>Systems | Flat<br>Teeth | Grinder<br>Tips | Accessories |
|--------------|----------|--------------------|---------------|-----------------|-------------|
| Stump Cutter | •        | •                  | •             |                 | •           |
| Wood Grinder |          |                    |               | •               | •           |

| Surface Mining        |          |                    | Sandara T.A. | 000      |                   |             |
|-----------------------|----------|--------------------|--------------|----------|-------------------|-------------|
|                       | Conicals | Cutting<br>Systems | Drums        | Compacts | Wear<br>Solutions | Accessories |
| Surface Miner         | •        | •                  | •            |          | •                 | •           |
| Blasthole Drill       |          |                    |              | •        |                   |             |
| Grader                | •        | •                  |              |          | •                 |             |
| All-Terrain Truck     |          |                    |              |          | •                 |             |
| Bulldozer             |          |                    |              |          | •                 |             |
| Dragline              |          |                    |              |          | •                 |             |
| Hauling Truck         |          |                    |              |          | •                 |             |
| Hydraulic Shovel      |          |                    |              |          | •                 |             |
| Rope Shovel           |          |                    |              |          | •                 |             |
| Scraper               |          |                    |              |          | •                 |             |
| Skid Steer Attachment | •        | •                  | •            |          | •                 | •           |
| Wheel Loader          |          |                    |              |          | •                 |             |

| Foundation<br>Drilling | *                   |          |             | <b>N</b>           |              |                   |             | 000     |
|------------------------|---------------------|----------|-------------|--------------------|--------------|-------------------|-------------|---------|
|                        | Auger Pilot<br>Bits | Conicals | Core Barrel | Cutting<br>Systems | Wall Cutters | Wear<br>Solutions | Accessories | Compact |
| Foundation Drill       | •                   | •        | •           | •                  | •            | •                 | •           |         |
| Diaphragm Wall Cutter  |                     |          |             |                    | •            |                   |             |         |
| Horizontal drill       |                     |          |             |                    |              |                   |             | •       |